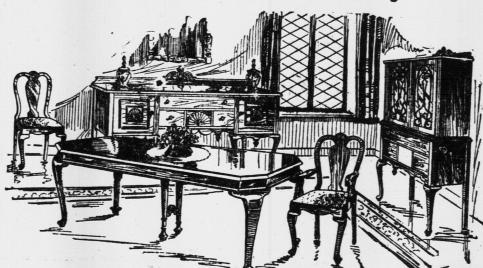

## Gain Exactly \$72

\$10 reserves this 8-piece Queen Anne Suite in Walnut finish that stands up against rough usage not even by hot plates or hot water. Lengthy 60 inch Buffet with mirror or ornamental wood back, 2 cupboards and four drawers, including one lined for silverware. Oblong Extension Table, five Side and one Arm chair with real Leather slipseats. Sale \$102. China Cabinet of three glass panels and lower linen drawer, \$25. Order therefore all nine pieces of \$200 value for \$127.

Indestructible \$10 puts by this Solid Oak Suite of finest Old English

Browning and duotone trim.
Withstands hot plates and boiling water. Oblong Extension Table with heavy turned legs. Genuine Leather slipseats on all chairs. \$250 for all nine pieces. Sale, without fretwork China Cabinet, \$130. China Cabinet. \$29. SAVE ..... \$120

\$10 orders any Suite at Marcus Sale Savings-Free storage and InsuReal Walnut

\$10 selects this Suite of Queen Anne grace and genuine Walnut beauty and value. Handsomely decorated in burled Walnut overlay. Ample silver and linen drawer and cupboard space in Buffet, dull brass handles. Oblong Extension Table, Spanish Leather slipseats on chairs. Duco indestructible finish. \$325 natural price. Sale, without massive China Cabinet of wood and fretwork glass panels, \$175. Cabinet \$35. SAVE ..... \$150