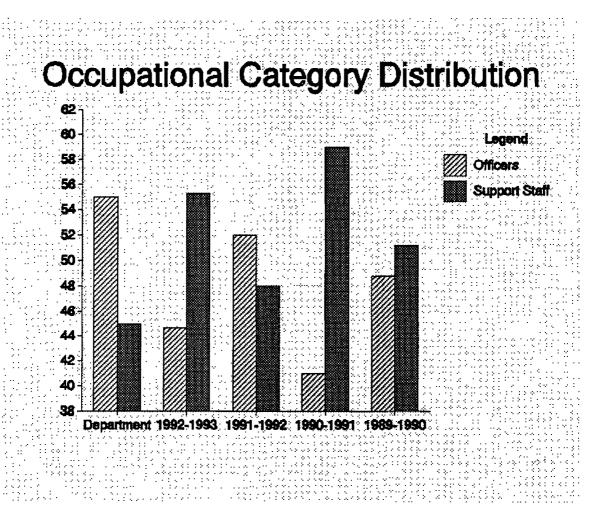

## FREQUENCY DISTRIBUTION... (continued)

| Occupational<br>Category<br>Distribution | Dept | 1992-1993   | 1991-1992 | 1990-1991 | 1989-1990 |
|------------------------------------------|------|-------------|-----------|-----------|-----------|
| Officers:                                | 55%  | 44.7% (241) | 52% (131) | 41%       | 48.8%     |
| Support Staff:                           | 45%  | 55.3% (298) | 48% (120) | 59%       | 51.2%     |