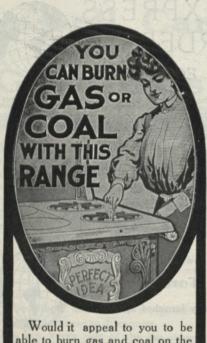

able to burn gas and coal on the same range? You can do it at the same time if you want to, too.

The Perfect Idea is the only range that permits of such a thing. Taking up in your kitchen only the room required for an ordinary kitchen stove, in the hot summer days just one touch of a match will have a hot fire going for you in a second. Or in the winter time, it's all ready for coal without changing.

If your dealer does not handle it, write us direct.

**GUELPH STOVE CO.,** 

Limited

Branches at Montreal, Winnipeg & Calgary

A rare relish for Fish, Meats, Game. Salads, Cheese etc.

It renders everything more tasty and appetizing.