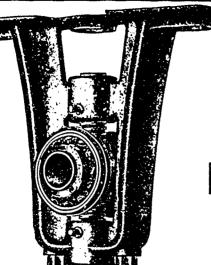

"Have found it a very satisfactory bearing, in fact it saves us from 25% to 35% power, and one great beauty about it is, there is no dripping from the bearing as by the old fashioned way."

THE WILLIAMS PIANO CO., LIMITED.,

## THE CHAPMAN Double Ball Bearing

A BEARING THAT SAVES POWER

How much power are you wasting on your line shafting?
Are you using the old-fashioned journal bearings?
Then from 15% to 50% of your entire power is wasted in friction on your shafting.
The average cost of steam power is \$50 per h.p. per year.
A 20% loss on a 100 h.p. plant means a loss of \$1,000 per year.
We have shown an average saving of 20% of the entire power.
150 Canadian factories are now equipped with CHAPMAN DOUBLE BALL BEARINGS.

Catalogues and Full Information Furnished on Request.

THE CHAPMAN DOUBLE BALL BEARING CO. OF CANADA, LIMITED

Office-39 Scott St., Factory-39 Pearl St., TORONTO.

Bars in Flats, Rounds, Squares, Ovals, Half-Ovals, Half-Rounds and Bands.