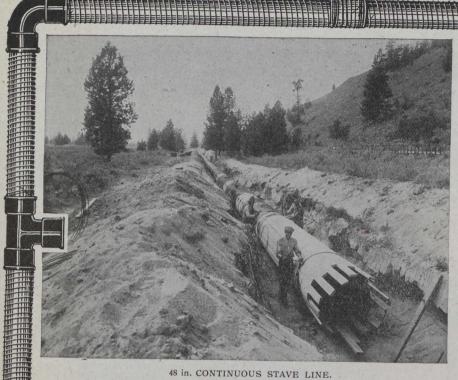

Manufacturer of Galvanized Wire Machine Banded WOOD STAVE PIPE CONTINUOUS STAVE PIPE RESERVOIR TANKS

For Cityand Town Water Systems, Fire Protection, Power Plants, Hydraulic Mining, Irrigation, etc.

Full particulars and estimates furnished.

PACIFIC COAST PIPE COMPANY, LTD.

Factory: 1551 Granville Street, VANCOUVER, B.C.