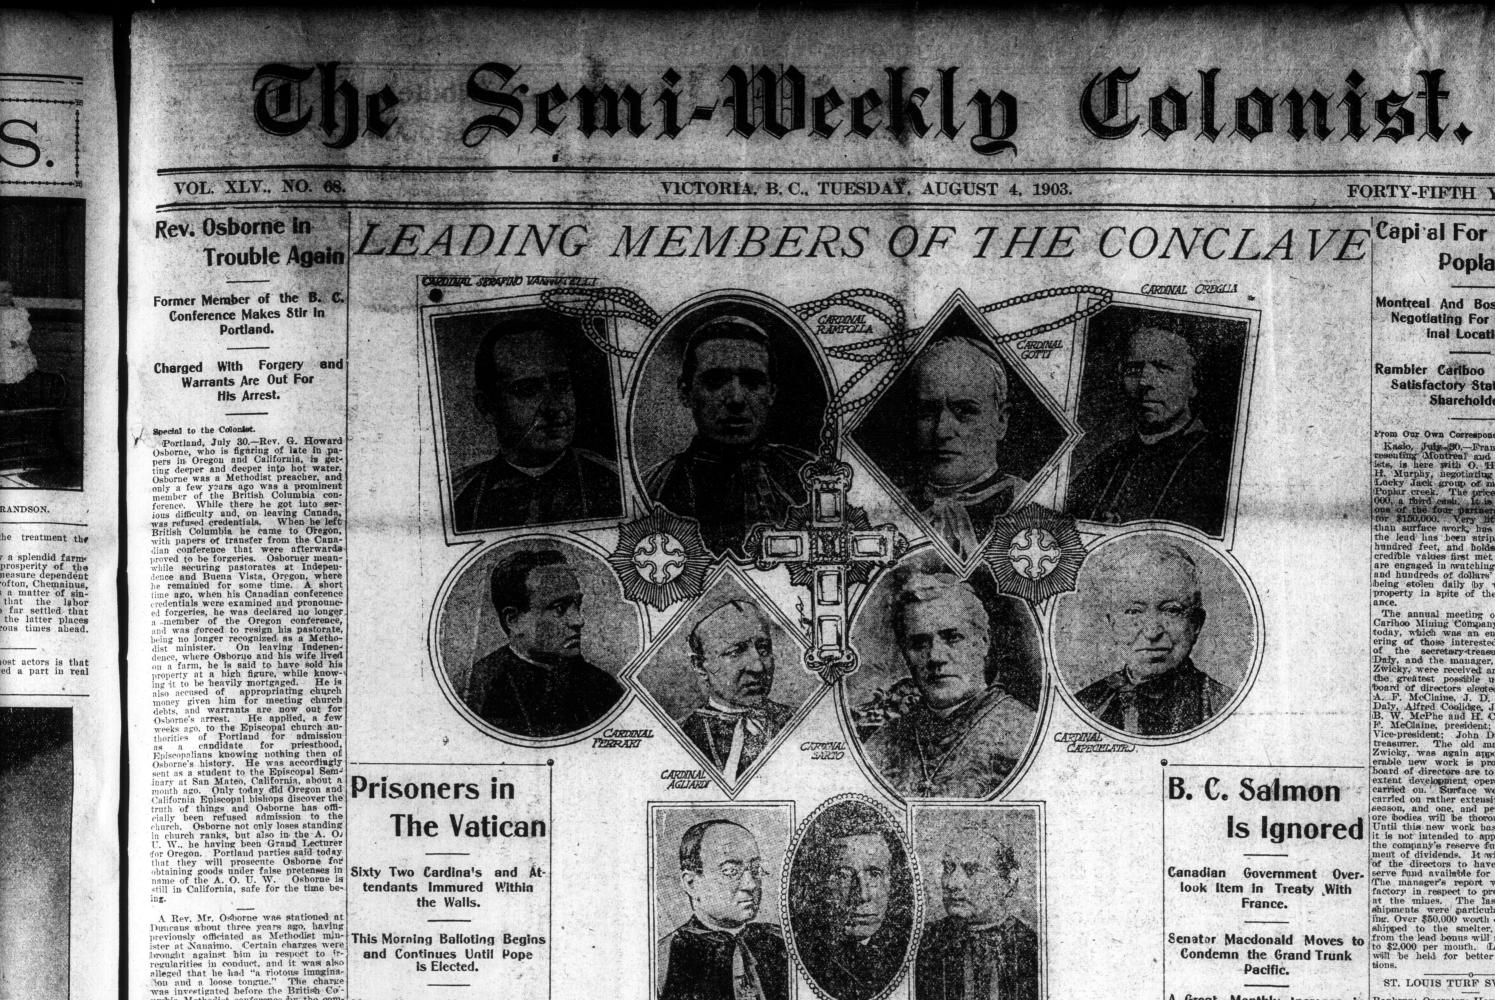

Many Names Mentioned But CARDINAL DELLA VOLPE

One Guess is as Good as Another.

cided to withdraw, and his name was accordingly dropped f Rome July 31.-The largest conclave China Sides for afer-REGULATION FRENCH DURA church is now assembled in the Sistine chapel for the purpose of electing a suc-

Sword With Turk

RANDSON.

ofton. Che

FFICE.

With Russia

CARDINAC

BALTINURS ST BACHER Y S BACS

CARDINEAL