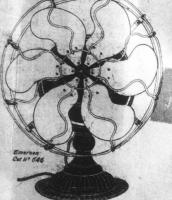

### Keep Your Display Windows Free From Frost

For preventing the frosting of Display Windows in Winter time, here is nothing simpler or more effective than the air blast of an

directed against the glass. The Philosophy of

ELECTRIC FAN

the thing is plain. The evaporative effect of the

air current simply prevents condensation of moisture upon the window, and affords relief from an annoyance which generally is sought but only imperfectly attained through various awkward means.

Little Preventer.

By Using This