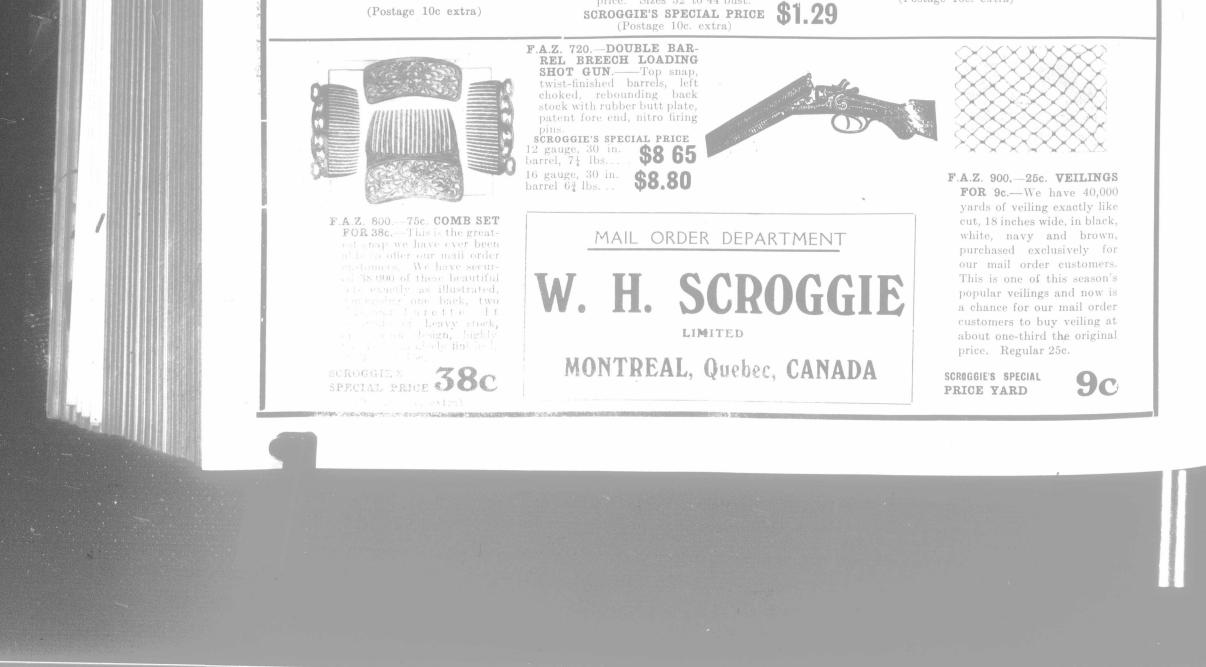

ed and tucked. The sleeves are most effectively trimmed with a group of tucks and the back is smartly tucked to correspond. From the standpoint of style and service you cannot match this excellent waist. We believe it will be a good seller at our low price. Sizes 32 to 44 bust.

F.A.Z. 842. — LADIES' BLACK LAWN WAIST.—This handsomely tailored model is made from a superior quality of deep black lawn. The front, collar and cuffs are smartly tucked in a most stylish manner. The back is tucked to correspond. Excellence of material, style and workmanship are the chief points of this splendid waist. Comes in long sleeves, open front only. We can highly recommend this waist. Sizes 32 to 42 bust.

SCROGGIE'S SPECIAL PRICE 89C (Postage 10c. extra)

SCROGGIE'S SPECIAL PRICE 98C (Postage 10c extra)