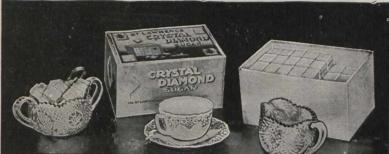

## "CRYSTAL DIAMONDS" For The Tea Table

My lady wears her diamonds, to beautify her hands, My lady wears her diamonds, in rings and gorgeous strands. My lady now has "Diamonds," of sparkling purity, These brilliant "Crystal Diamonds," for coffee and for tea.

"Crystal Diamonds" are the finest table sugar ever produced and are the result of 30 years experience in sugar refining. In attractive 5 pound cartoons and also by the pound. 31