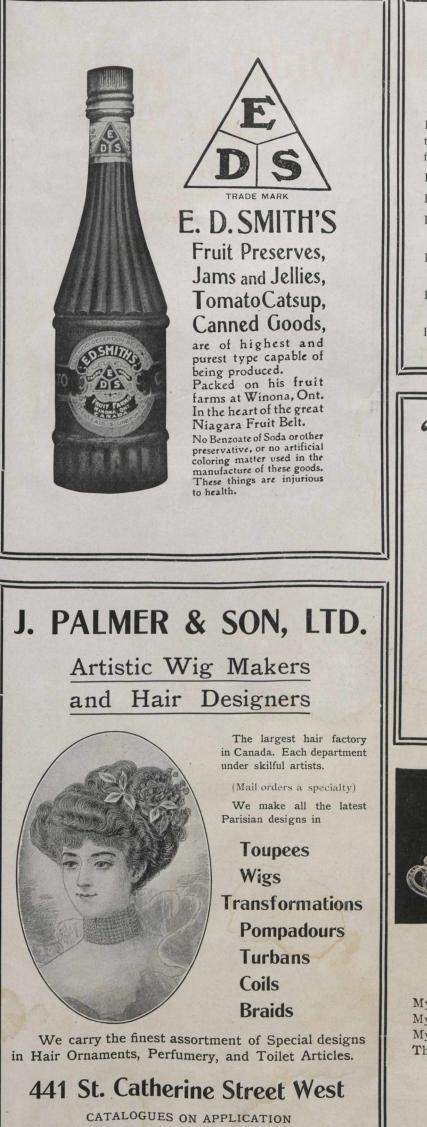

## BOVRIL Is Concentrated Nourishment

For years Beef tea was in every sickroom. It was thought to be nourishing but doctors have shown that it has no food value.

BOVRIL has replaced it because :

- BOVRIL nourishes where beef tea only stimulates-
- BOVRIL enriches the blood where beef tea only pleases the palate—
- BOVRIL is always ready, but beef tea requires great care and hours of preparation.
- BOVRIL costs a mere trifle compared with its valuebeef tea is expensive.

Economise by buying the  $\frac{1}{2}$  lb. or 1 lb. bottle.

A-1-10

## "The Montreal 'Witness'

## is a clean newspaper"

EDITED BY EXPERTS

Special Departments of interest to the whole family : : : :

Daily "Witness," - - - - \$3.00 a year. "Weekly Witness and Canadian Homestead," \$1.00 a year.

JOHN DOUGALL & SON,