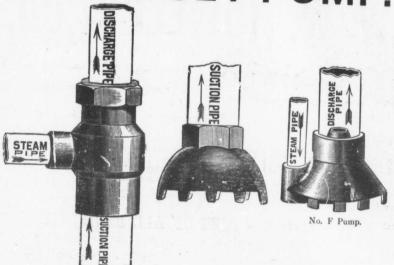

## STEAM JET PUMP.

No. I. Pump and Strainer.

This Pump can pump Hot or Cold, Sandy or Impure Water or Liquids.

— CLASSIFIED USES FOR —

Ratiroads, Mines, Quarries, Gas Works, Tanneries, Paper Mills, Chemical Works, Woollen and Cotton Mills, Soap, Oil and Candle Works, Brick and Tile Works, Breweries, Distilleries, etc., Sugar Works, Refineries, Creameries and Cheese Factories, on Steamboats, Irrigating and Draining, Road Engines and Threshing Machines, Public and Private Institutions.