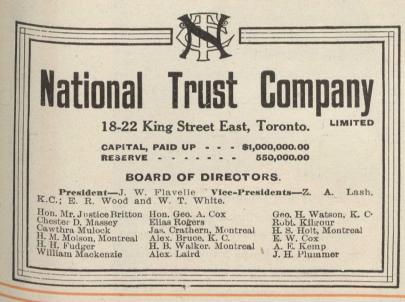

## Hand Power Elevator--\$70<sup>™</sup>

## **Otis-Fensom** Elevator Company Limited

Head Office, TORONTO, ONT. BRANCH OFFICES: Montreal - 368 St. James St. - 9 O'Connor St. - McRae Block Vancouver - 155 Alexander St.