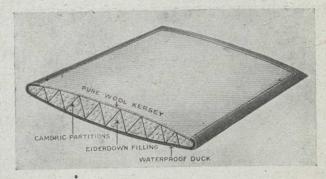

## Foresters, Attention!

Have You Ever Seen a Robe Like This Before?

Note the Pure Wool Kersey Lining—the Cambric Partitions that contain the Eiderdown Filling and the Waterproofed "High Count" Shelter Tent

Duck.— A great combination—absolutely frost-proof—light as a feather and lasting almost until the end of time. You need one—you should have one. Send us your name for further information.

Smart-Woods, Limited