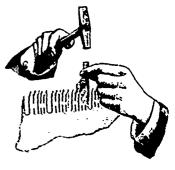

#### Maple Leaf Saw Set

MANUFACTURED BY

SHURLY & DIETRICH, Galt, Ont.

Directions.—Place the set on the point of tooth, as shown in the accompanying cut, and strike a very light blow with a tack hammer. If you require more set, file the tooth with more bevel

If you follow directions you cannot make a mistake. Be sure and not strike too hard a blow, and it will set the hardest saw. On receipt of 40 cents we will send one by mail.

We are the only manufacturers in the world who export Saws in large quantities to the United States.