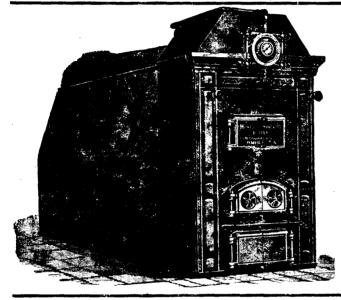

## The Mumford Improved Boiler

Has internal firebox, water circulation similar to a Water Tube boiler, large heating surface and special arrangements for preventing and removing scale. Tests show high economy. Built with sheet steel case or for brick casing as desired.