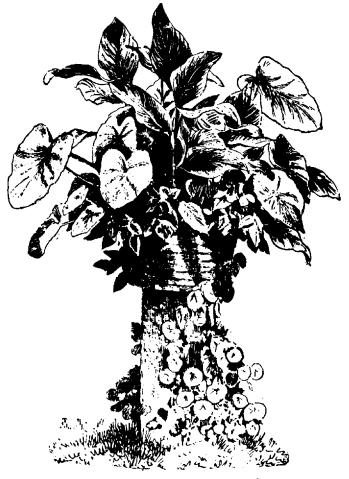

## AN ATTRACTIVE RUSTIC VASE.

IMPLE and inexpensive devices for the decoration of lawns are often more attractive and beautiful than conventional urns or lawn vases, no matter how elaborate or costly they may be. It is true that such vases often possess more grace of form than is usually imparted to rustic work, but the artistic effect produced by the soft coloring of natural woods more than compensates for

this. The illustration shows the promotion of a prosaic lard barrel from the depths of a grocer's cellar, to a conspicuous place on the writer's lawn, where its use is obvious and its beauty appreciated. There is, I find, a great lack of

FIG. 698.-AN INEXPENSIVE FLOWER STAND.