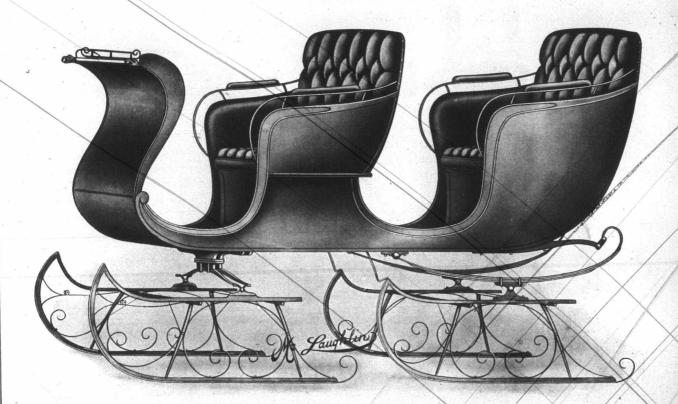

Bobs—Neat; new light design; hand forged ironwork; choice selected stock throughout.

Body—Outlines as nearly perfect as possible; workmanship throughout of the highest order; very roomy and comfortable; backs extra high; seats unusually deep. Painting—Body in handsome shades of green; gear green.

Trimming—High grade cloth; extra easy spring cushions and backs; velvet mat; pole only.

Telegraph Code ; Afreda