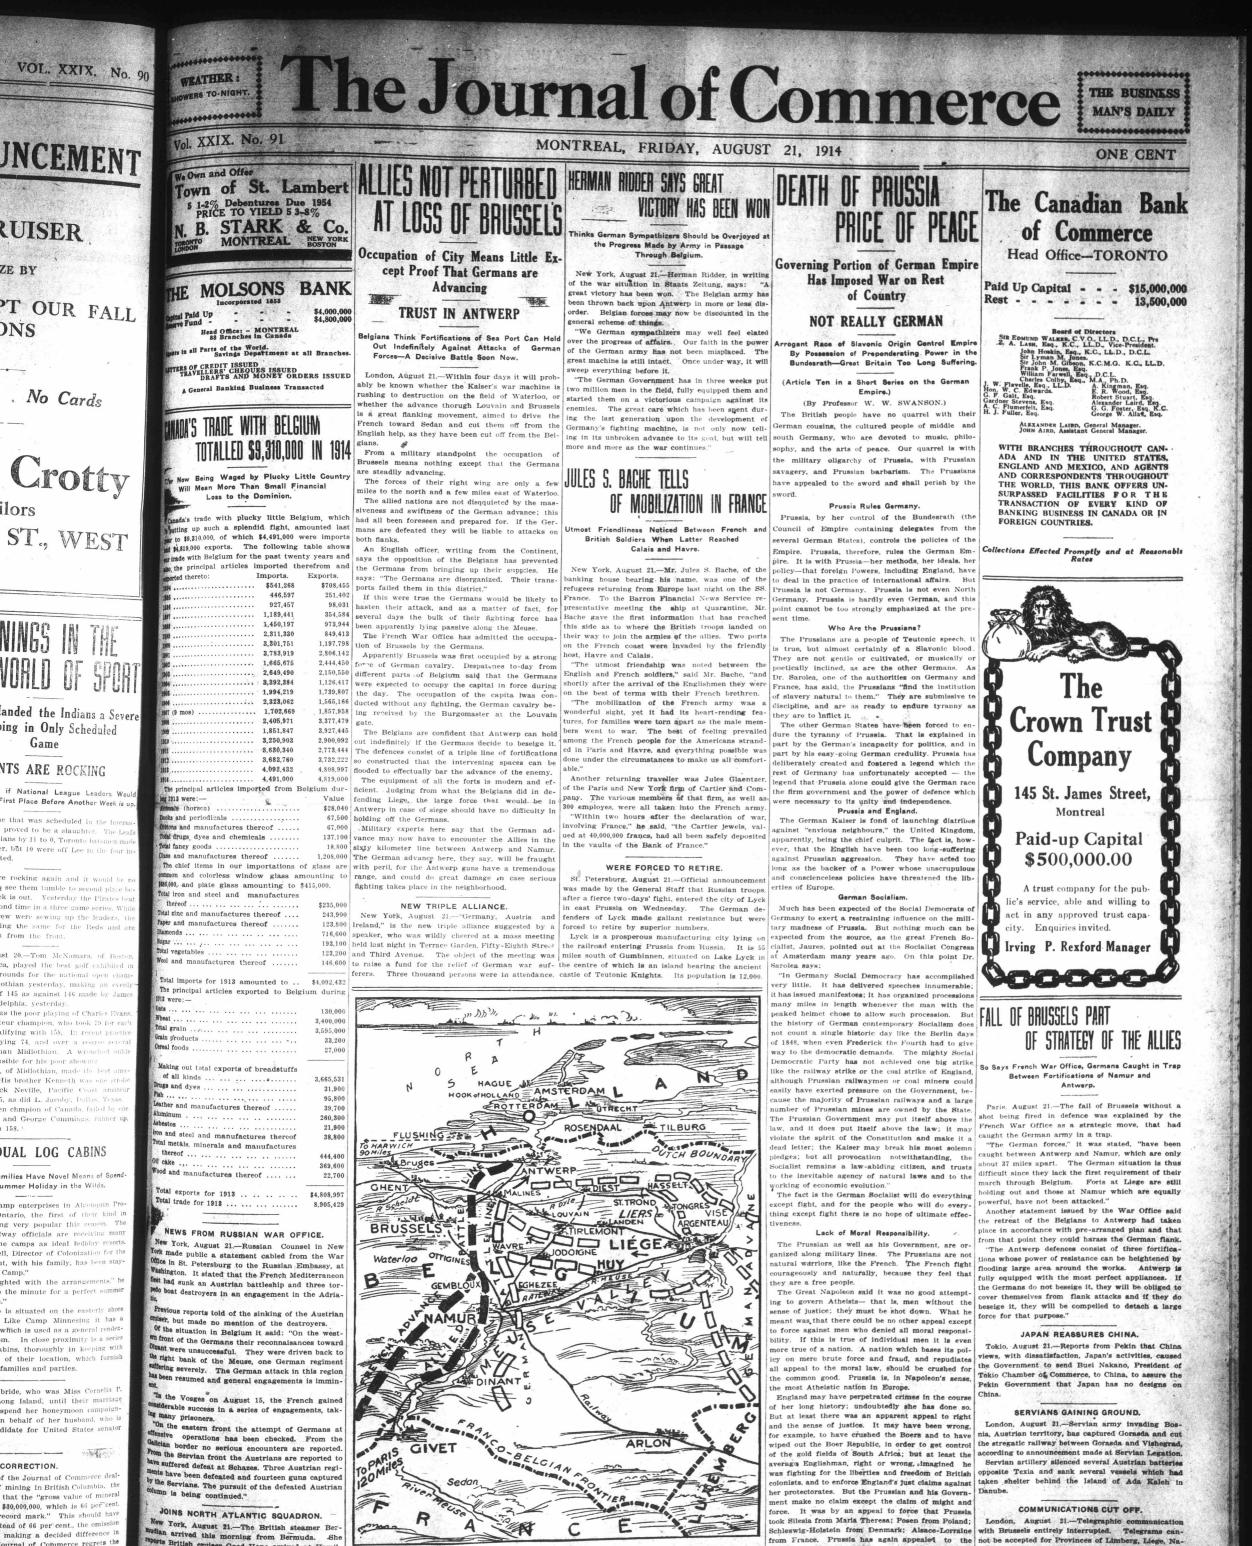

The above map shows the disposition of the opposing force before the Belgians fell back on Antwerp allowing the Germans to capture Brussels.

must Prussia perish.

sword; and, for the good of humanity, by the sword mur; Luxemburg, Brabant or Antwerp, except for the town of Antwerp,