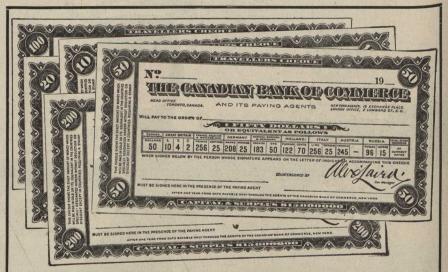

### FACSIMILE TRAVELLERS' CHEQUES

ISSUED BY

#### The Canadian Bank of Commerce

These cheques are a most convenient form in which to carry money when travelling. They are NEGOTIABLE EVERYWHERE, SELF-IDENTIFYING and the EXACT AMOUNT PAYABLE in the principal countries of the world is shown on the face of each cheque.