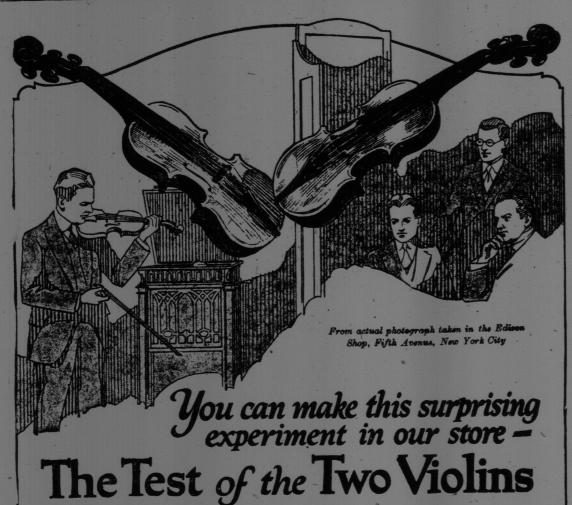

HIGHER PAY FOR UNION

EMPLOYES OF THE G. N. T.

TO SWIM 100 MILES.

"GOOD TEETH-GOOD HEALTH"

RIBBON DENTAL CREAM

GRAFOLA RELEASED IN

Violins differ subtly in tone! Test the Stradivarius. This violin has a rich, New Edison Realism by that fact.

played by Carl Flesch with his genuine realism for you.

We have an "Ave Maria" Re-Creation Come in and compare these two Re-Creaplayed by Albert Spalding with his TIONS-tone for tone. If the New Edison Guarnerius. This famous violin has a makes clear the distinction between the brilliant, singing tone. We have a singing Guarnerius and the mellow second "Ave Maria" RE-CREATION Stradivarius, you know it has perfect

Albert Spalding himself recently took part in a test of the New Edison's Realism, at New York City. He played in direct comparison with the Re-Creation of his performance by the New Edison. Mr. Henry Hadley, one of the jury of the three distinguished with the distinguished for the propriet of the prop