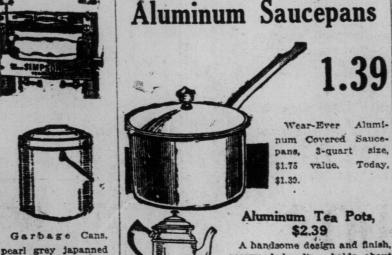

Aluminum Tea Pots, \$2.39 A handsome design and finish, rosewood handle, holds about six cups; \$2.75 value. Today,

STREET EAST.

FOR SAL

sion in Peace

revent Forma Military Mac USSIAN ALLI

ace Particular nt in View of of Pact.