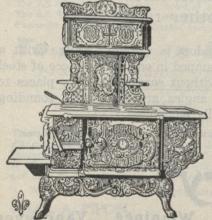

The Imperial Oxford Range has a patented draw-out duplex grate. By this construction the grate and frame is readily drawn out over the ash-pan without even disturbing the linings. Repairs are thus easily effected even by one without experience.

The life of the fire-box linings is thus prolonged, as they do not require to be moved to repair the grate.

## Imperial Oxford Range

This is only one of the exclusive points of the Imperial Oxford Range which make it last long and reduce the necessity and expense of repairs. Though the baking and roasting qualities of the oven are the most vitally important features of the Imperial Oxford