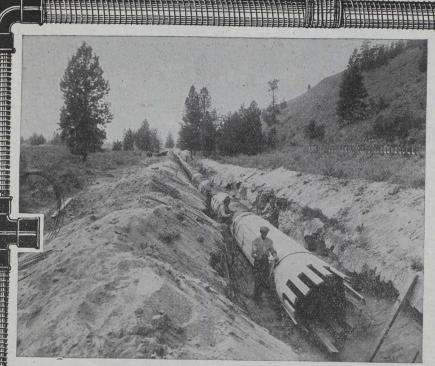

48 in. CONTINUOUS STAVE LINE.

Manufacturer of Galvanized Wire Machine Banded WOOD STAVE PIPE CONTINUOUS STAVE PIPE RESERVOIR TANKS

For City and Town Water Systems, Fire Protection, Power Plants, Hydraulic Mining, Irrigation, etc.

Full particulars and estimates furnished.

PACIFIC COAST PIPE COMPANY, LTD.

Factory: 1551 Granville Street, VANCOUVER, B.C.