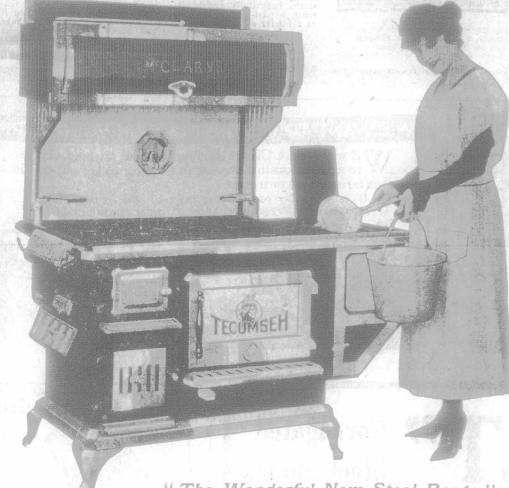

## McClary's TEQUMSEH Range

Ask your nearest McClary's dealer to show you the "Tecumseh," the latest production from

McClary's factory, world-famous as the largest

Our nearest office will gladly send our

booklet-"Tecumseh," - which tells all about

it. Just mail us your name and address on

We make also the famous Sunshine Furnace, the Florence Automatic Oil Cook Stove, and the Sofco Sunshine Pipeless Furnace, the cheapest effective

stove foundry in the British Empire

a post card, and mention Tecumseh.

soft coal heating installation yet intro-

duced.

"The Wonderful New Steel Range."

Always plenty
of
hot water in
My.
kitchen!

McClary's Sunshine Furnace

The famous Canadian warm-air heating installation is described in detail in our booklet "Comfort in the Home."

Our nearest office will send it if you write to-day.

M<sup>c</sup>Clary's

Makers of Good Stoves and Cooking Utensils.