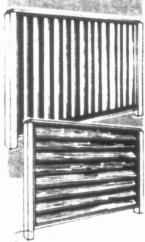

R28-81/2 "x 16" x48" covers 37.5 sq.

Reg. 16.19

bdle.

**Fence Boards** 

6' lengths to complete your fence. Nominal sizes.

**CASH AND CARRY** 

spruce 1"x6"x6"

Polyethylene Vapour Barrier