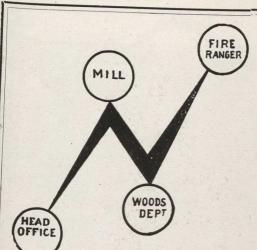

## What is it worth to you?

Prompt-"On the Dot" Communi cation - that keeps your Mill and Woods Department in touch with your office in all weathers.

Uninterrupted communication between your Fire Rangers or Aeroplane