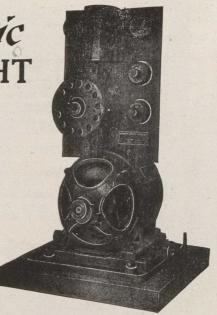

Northern Electric POWER and LIGHT

¶ This Belt-connected Plant makes the installation of electricity in the smallest mills, practicable and economical. The unit can be driven from any power shaft. Twenty-four hour service is obtained by the use of 16 cells of TITAN storage battery.

The plant is 32 volt and has a capacity of 32 lights direct from the generator, or 67 lights for 5 hours when combined with TITAN 200 ampere hour battery.

¶ Complete stocks of 32 volt belt-driven or direct-connected plants, appliances and standard wiring material always on hand at our Houses.

Northern Electric S-8 Belt-driven, 32 volt Electric Plant

Northern Electric Compa

Montreal

Quebec Halifax

Toronto

London

Winnipeg Regina

Calgary Vancouver Edmonton