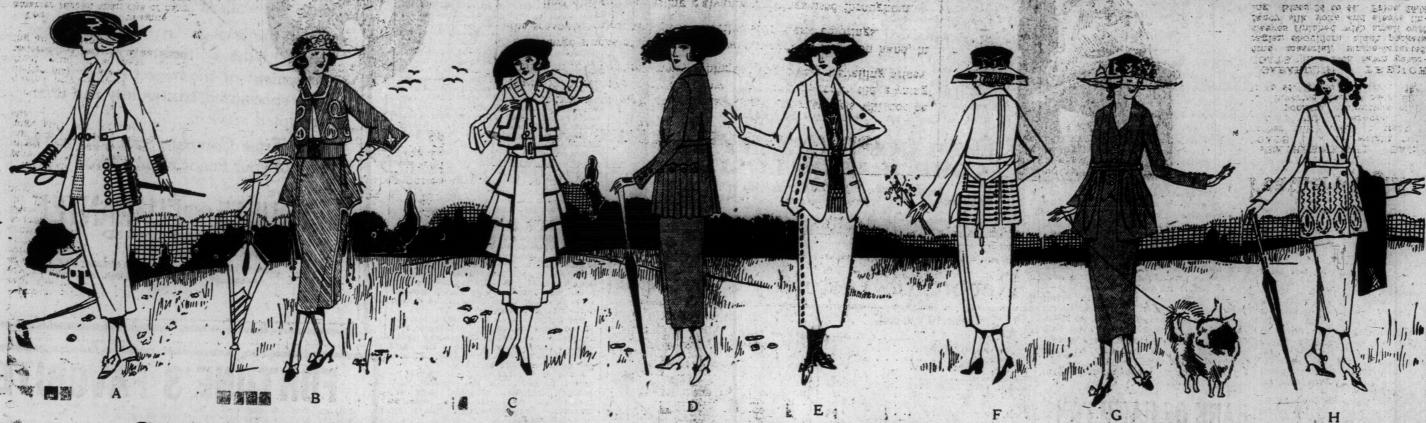

# Stunning Suits for Happy Maids on Smiling Easter Morn

New models reveal every style tendency which Dame Fashion has exploited—an ever-present youthfulness and abandonment—a triumph in the combined arts of original designing and expert tailoring. This page pictures a few of the widely diversified styles. You will note particularly the vogue for tricotine in the always-smart, practical navy blue.

pockets formed from braid. Price .... 47.50

oat, flared hip and embroideries in tomate - colored wool.

tricotine fashions this chic model, to which inset collar and cuffs of jade duvetyn and a broad buckled girdle add a touch of brilliance.

D—It is the cartridge-pleat—E—The popular Oriental ed pockets with their note is sounded in the large bene buttons that enhance the smartness of this navy, tricotine tailleur. Fine little bindings and stitchings make for further tailored ele-

silver - embroidered and fringed black satin vest of this navy tricotine with scarab green and

F-The richly braid-trimmed, dashingly-girdled back of this fine navy serge suit is not the only appealing feature. The front boasts an exquisite blue and gold brocade waistcoat. Price. 87,50

G-A decidedly French effect is gained in this model of navy tricotine, by means of the black leather half-belt and uniquely-stitched ets for hip-distension.

The vogue for emproidery is displayed in this beautiful suit of beige erge, its michness being

### Blue **Bonnets**

though not the Blue Bonnets "over the border" of Scottish fame, seem to dominate our Easter millinery displays. 'Tis little wonder, perhaps, when one stops to realize that nine out of ten women are buying navy suits, and that practically every woman finds navy the smartest, most becoming and most practical color she can adopt. Besides, it is a shade which can be worn with satisfaction and the certainty of good appearance straight on through the Summer