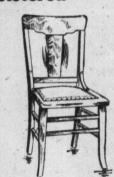

Diners \$12.95 Per Set

Diners, five small chairs and one arm chair, made of solid quarter-cut golden oak, broad back, hard seat, upholstered in best quality leatherette, polished finish, exactly as illustrated. Regular \$21.00. August Sale 12.95