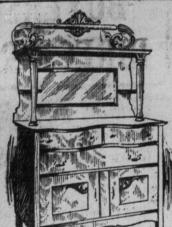

## DINING - ROOM FURNITURE

Sideboard Only 14.95

golden oak finish, large British bevel edge mirror, three display shelves, supported by neatlyturned and fluted columns, two swell-front drawers, one long linen drawer, large table cupboard, as illustrated. Regu-\$22.75. August Sale