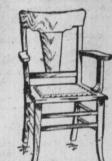

Diners \$12.95 Per Set

Diners, five small chairs and one arm chair, made of solid quarter-cut golden oak, broad back, hard seat, upholstered in best quality leatherette, polished finish, exactly as illustrated. Regular \$21.00. August Sale 12.95