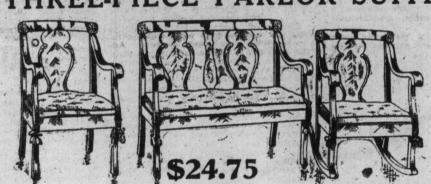

### Unequalled Value in a Low-Priced THREE-PIECE PARLOR SUITE

the August Sale, this one stands as a striking example. The design would please at first sight. Frames are made of birch-mahogany, highly polished, and seat can be had upholstered spring seat or in the popular loose cushion style. You can select from goods up to \$3. 24.75 per yard; seat upholstered either way; for ......

Regular Price \$35.00

NOTE.—The advantage of having these suites upholstered to your own order in a selection of covers is unusual with special-priced goods of this description, and a feature never before extended on goods sold at such a remarkably low price.