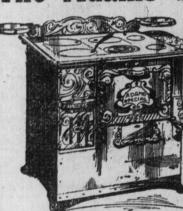

# The Adams Special Steel Range

A well-proportioned handsome range; body is made of the best grade American Bessemer refined steel; oven is well braced to prevent warping or buckling; the top oven plate is made of two thicknesses of heavy steel, lined with asbestos; duplex grates, large ash pans, fire-box linings are heavy and well ventilated; heats water very quickly; nickelplate oven door panel, over door handle, ash guard, etc. Regular ash guard, etc. Regular price \$24.50. August Sale 17.75