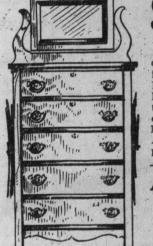

ron Bed \$3

sign, solid posts, extra heavy chills, heavily gold - tinted. Regular \$5.50, for,

This Large Chiffonier

Chiffoniers, in solid golden oak, quarter-cut surface finish, contains five drawers, ly carved frame, plain brass trimmings, strongly made easy-running drawers. Regu-