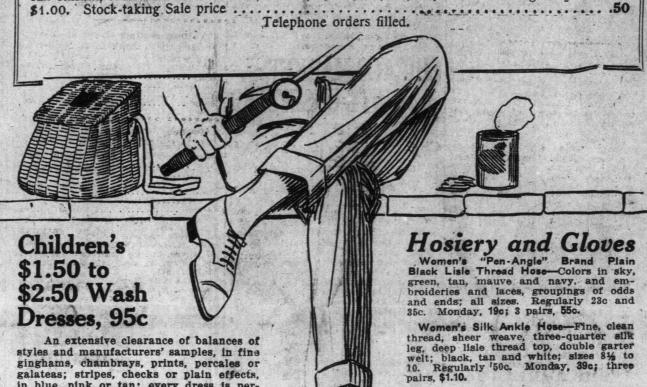

5,000 Pairs Men's "Minto," Tetrault, "Maximum," and "Bostonian" \$4.00, \$4.50 and \$5.00 Shoes for \$2.45

All the new styles, all the popular leathers, button or laced. Every pair is Goodyear welted, better than hand sewn, all sizes from 5 to 11. Monday Stock-taking Sale - - -

Telephone Orders Filled

Boys' Boots and Oxfords, \$1.99 The Oxfords are tan calf, Goodyear stitched, smooth inside; low, orthopedic heels. The 

Clearing Women's \$2.00, \$2.50, \$3.00 and \$3.50 Oxfords at \$1.45