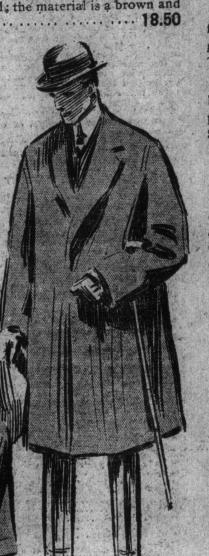

MEN'S DOUBLE-BREASTED ULSTERS.

The Warm Ulster, with its close-fitting, convertible collar, is as ever the popular winter coat. It is long and roomy, double-breasted style; centre vent; the linings are good; the material is a brown and gray mixed English coating; very warm and serviceable. Price .... 18.50