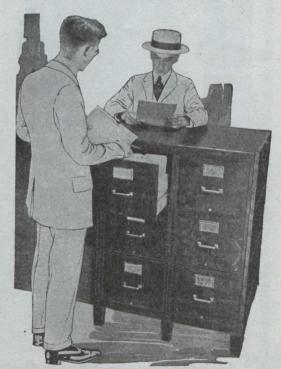

### SERVES TWO PURPOSES—SAVES ONE PRICE

N "Office Specialty" Counter-Height Section serves two purposes for one price. It serves as a strong, beautiful, compact counter. In addition, it serves the important second purpose of a practical, convenient, filing Cabinet. It saves valuable floor space in many ways. It eliminates the bulky counter everywhere. Batteries of "Office Specialty" Counter-Height Sections make good and economical departmental divisions and counters in the larger office.

#### "OFFICE SPECIALTY" Counter-Height Sections

"Office Specialty" Counter-Height Sections are 44" high. The cabinets under counter top are supplied with the right equipment for filing and keeping every record and document.

"Office Specialty" Counter-Height Sections are well and durably made by Canada's leading office equipment manufacturing Company. Ask for interesting folder, "The Conservation of Space".

THE OFFICE SPECIALTY MFG. CO., LIMITED Home Office NEWMARKET Canada

Filing Equipment Stores at:

Montreal Ottawa Halifax Edmonto

Hamilton Vancouver

Winnipeg

"Office Specialty" Counter-Height Sections When business is conducted over the top of "Office Specialty" Counter-Height Sections, we drive a deep salient into our old enemy "overhead".