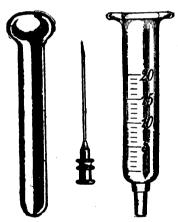

O'DWYER'S INTUBATION SETS IN ASEPTIC METAL CASES.

Luer's Aseptic Syringe.

We have a large stock of