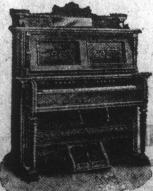

#### PENMAN'S PIANO CASE ORGANS!

In beautiful walnut mahogany cases, with rail and mirror; all six 00 taves, four to six sets reeds. Every instrumer guaranteed.

Musicians' Supply Co (Reval Stores Furniture.) DUCKWORTH STREET 1. Broom of St. ed as bour, known Horse Cove, be re-n Caplin Ferryla