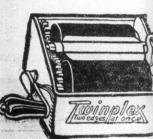

TWINPLEX STROPPER.

It keeps Gillette blades in shaving condition indefinitely 100 to 500 SMOOTHER-THAN VET shaves from one blade. both edges at once: reverse strops other side-30 seconds a edges are sharp.

> He will thank you every time he shaves

60,000 in use all over the world. ery user delighted. Guarante years. For sale at following Stores: Peter O'Mara's, Kavana Kennedy's. dec9,5i,m.