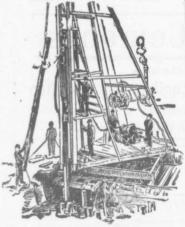

and Foundation Work. By 5-ton Automatic Steam Pile Hammer, Water Jet or Drop Hammers, Dock Build-ing, Submarine Work and Dredging.