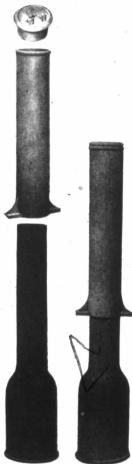

SCREW ADJUSTMENT.

SLIDING ADJUSTMENT.

DOUBLE ADJUSTABLE STOP COCK BOXES SLIDING ADJUSTMENT.

## WEIGHT OF ADJUSTÂBLE STOP COCK BOXES (Approximate).

| For 3 ft. 6 in. to 6 ft. 6 in. Trench | Single | . 17 lbs. |
|---------------------------------------|--------|-----------|
| ,,                                    | Doubla | . U II.   |