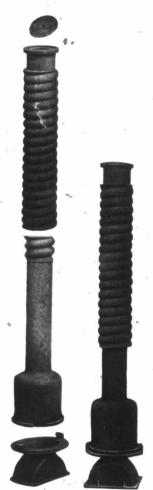

SCREW ADJUSTMENT.

SLIDING ADJUSTMENT.

DOUBLE ADJUSTABLE STOP COCK BOXES SLIDING ADJUSTMENT.

## WEIGHT OF ADJUSTABLE VALVE BOXES (Approximate).

| SCREW ADJUSTMENT. |                        |                        | SLIDING ADJUSTMENT. |         |              |
|-------------------|------------------------|------------------------|---------------------|---------|--------------|
| For               | 6 ft. 6 in. Extension. | 8 ft. 6 in. Extension. | For                 | Weight. | Dome Casing. |
| 4 in. Valve       | 143 lbs.               | 222 lbs.               | 6 in. Valve         | 61 lbs. | 20 lbs.      |
| 6 in. Valve       | 152 lbs.               | 231 lbs.               | 8 in. Valve         | 61 lbs. | 20 lbs.      |
| 8 in. Valve       | 163 lbs.               | 242 lbs.               | 10 in, Valve        | 69 lbs. | 40 lbs.      |
| 10 in. Valve      | 220 lbs.               | 299 lbs.               | 12 in. Valve        | 60 lbs. | 40 lbs.      |
| 12 in. Valve      | 263 lbs.               | 332 lbs.               |                     | 16      | 40 11.11     |
|                   |                        |                        |                     |         |              |