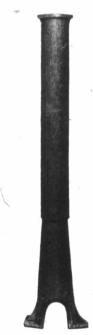

SCREW ADJUSTMENT.

SLIDING ADJUSTMENT.

DOUBLE ADJUSTABLE STOP COCK BOXES SLIDING ADJUSTMENT.

## WEIGHT OF ADJUSTABLE VALVE BOXES (Approximate).

| SCREW ADJUSTMENT. |                        |                        | SLIDING ADJUSTMENT. |         |              |
|-------------------|------------------------|------------------------|---------------------|---------|--------------|
| For               | 6 ft. 6 in. Extension. | 8 ft. 6 in. Extension. | For                 | Weight. | Dome Casing. |
| 4 in. Valve       | 143 lbs.               | 222 lbs.               | 6 in. Valve         | 61 lbs. | 20 lbs.      |
| 6 in. Valve       | 152 lbs.               | 231 lbs.               | 8 in. Valve         | 61 lbs. | 20 lbs.      |
| 8 in. Valve       | 163 lbs.               | 242 lbs.               | 10 in, Valve        | 69 lbs. | 40 lbs.      |
| 10 in. Valve      | 220 lbs.               | 299 lbs.               | 12 in. Valve        | 60 lbs. | 40 lbs.      |
| 12 in. Valve      | 263 lbs.               | 332 lbs.               |                     | 16      | 40 11.11     |
|                   |                        |                        |                     |         |              |