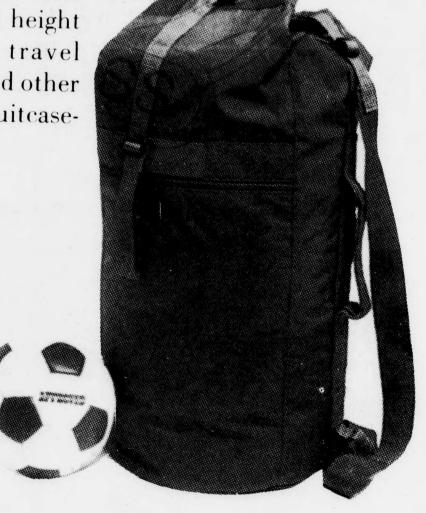

## Duffle Bag

Authentic, military style 'grommet and u-bolt' closure can be locked for security. 13 inch diameter, 31 inch height takes lots of gear. Outside zipped pocket for travel documents. Small inside pocket keeps your keys and other small valuables from going astray. Shoulder strap, suitcase-style handle and grab strap.