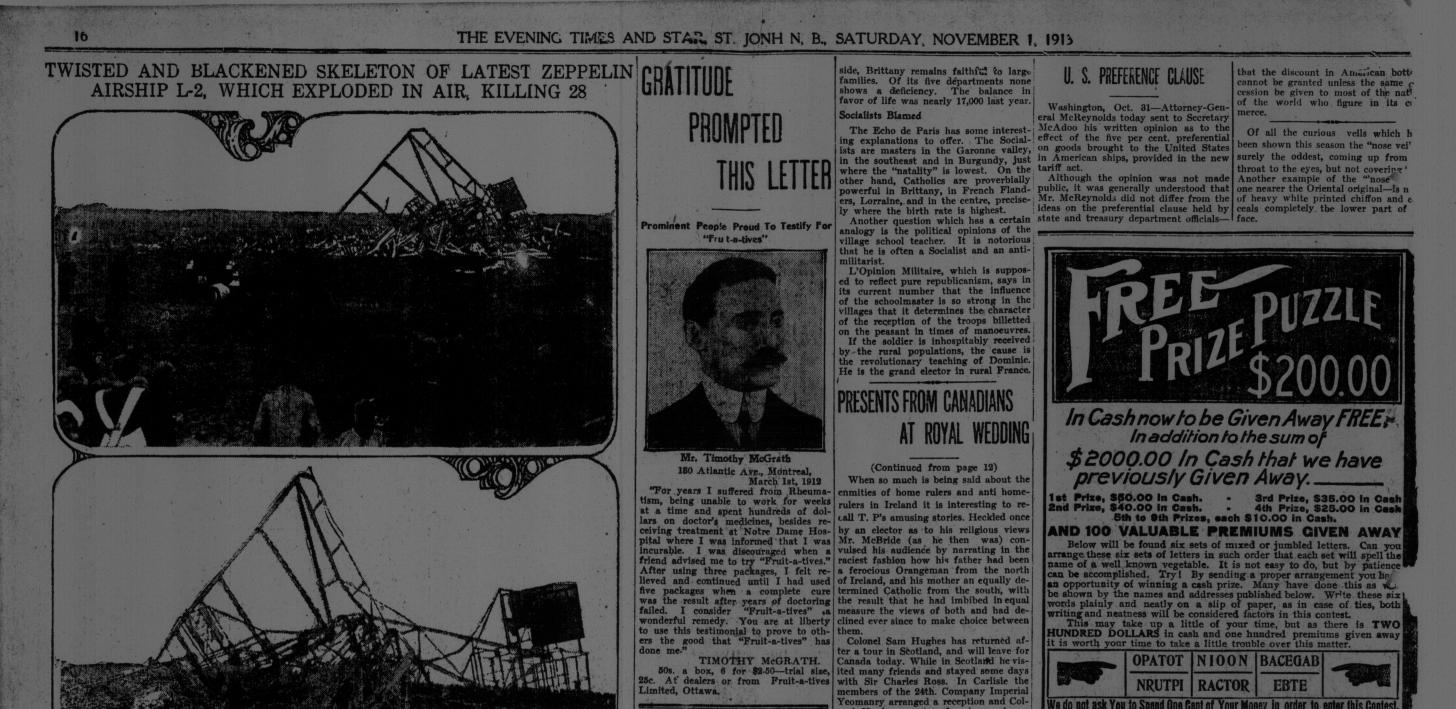

## MC 2035 POOR DOCUMENT

TWO VIEWS OF WRECK OF LATEST ZEPPELIN AIRSHIP

This shows two views of the wrecked Zeppelin airship L-2, which exploded high in the air near Berlin and cost twenty-eight lives. The great new air craft was on the final test before beiny commissioned for the German navy. The explosion killed twenty-seven outright in the air, and one officer who fell to the earth alive, died in the hospital. The blackened and twisted skeleton of the airship crashed to the ground, and thousands from Berlin surrounded the wreck in sorrow for the awful fate of those who had lost their lives.