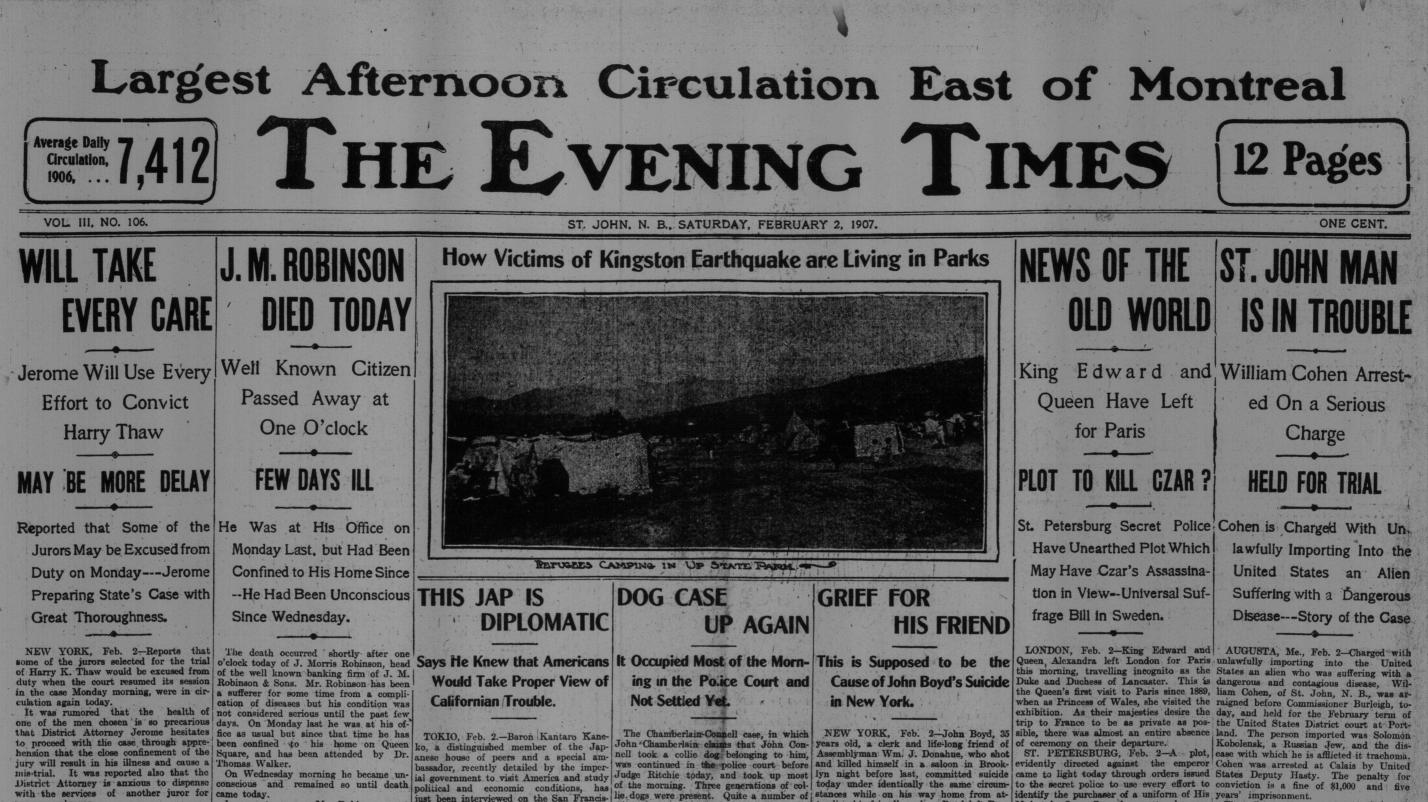

## MC2289

## **POOR DOCUMENT**



ons unknown. ne fact that the talesmen remaining of unexhausted panel have been required in recent years Mr. Robinson went south in the winter seasons hoping to benefit by the change of climate, but to dersed he American null in the talesmen remaining of in the talesm The fact that the tal

just been interviewed on the San Francis-co situation. He said, "From the outset is- lie. dogs were pres s were present. Quite a number of ses were examined and still no de-was reached, the case being posttion unin-ion. It is poned until this a

stances while on his way home from at-tending his friend's wake. Boyd left Don-ahue's home shortly after midnight and captured during a recent raid. Detectives immigrant by train from St. nigrant by train from St. Jo

<text><text><text><text><text><text><text>