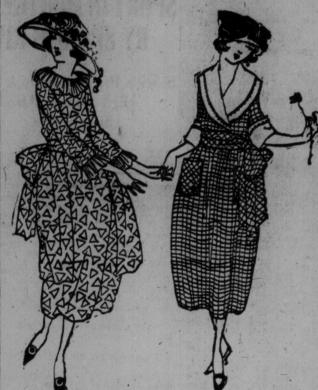

## 200 Voile Frocks---\$15 to \$20 Values

These cool summery frocks offer more

Dark foulard, patterned and coin spotted voiles, featuring much navy with ruches and ruffles of self, or broad collars of white organdy.

Dainty light colored voiles in novelty check of floral design, ruffly styles, prettily girdled, collared and sashed.

There is a very complete range of sizes

Simpsoh's-Third Floor.