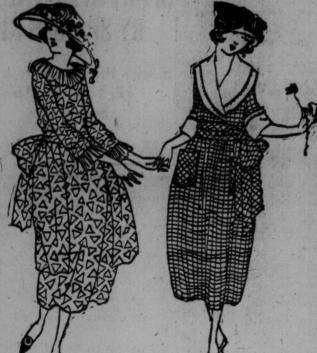

## 200 Voile Frocks---\$15 to \$20 Values

These cool summery frocks offer more

Dark foulard, patterned and coin spotted voiles, featuring much navy with ruches and ruffles of self, or broad collars of white organdy.

Dainty light colored voiles in novelty check of floral design, ruffly styles, prettily girdled, collared and sashed.

There is a very complete range of sizes

Simpsoh's-Third Floor.

Charmingly designed in great variety. than usual shopping inducements at the low sale price, for some are even offered at a little below regular.

for women and misses.

Shop early for choice today at only