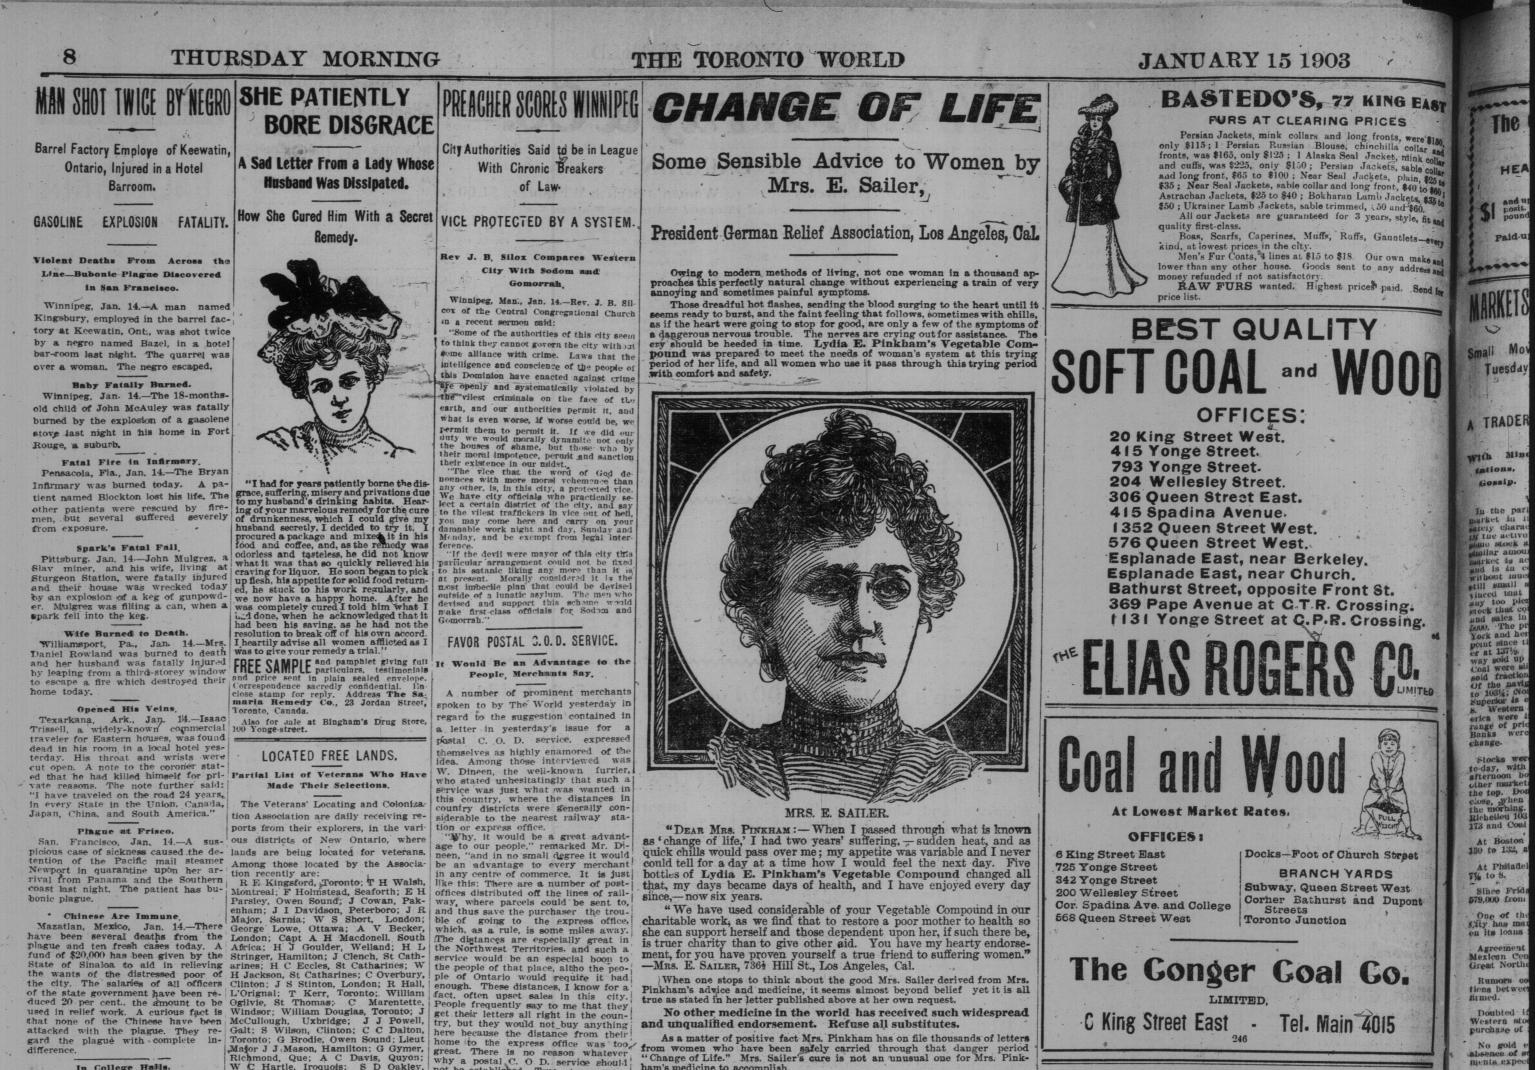

"Change of Life." Mrs. Sailer's cure is not an unusual one for Mrs. Pink-

MARIE DeDEFFAND A famous beauty of Louis the Fifteenth's time was so lovely that even up to the time of her death at eighty-four she retained the admir-