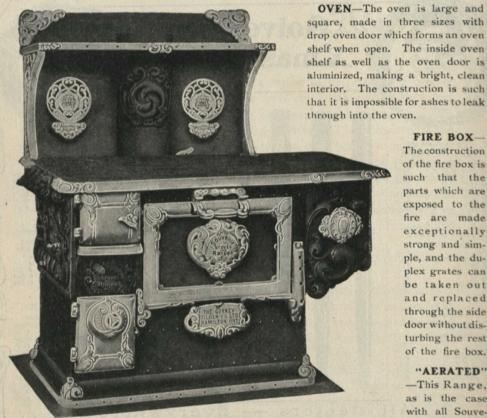

## Souvenir Steel Plate Range

Here Are Some Points of Interest in Our Newest Steel Range

SUPREME SOUVENIR

FIRE BOX-

The construction of the fire box is such that the parts which are exposed to the fire are made exceptionally strong and simple, and the duplex grates can be taken out and replaced through the side door without disturbing the rest of the fire box.

"AERATED"

-This Range. as is the case with all Souvenirs, is fitted with the celebrated

"AERATED OVEN" by which fresh air is constantly being heated and admitted into the oven, carrying all impurities up the chimney. This particular "AERATED" feature always keeps the interior of the oven sweet and wholesome.