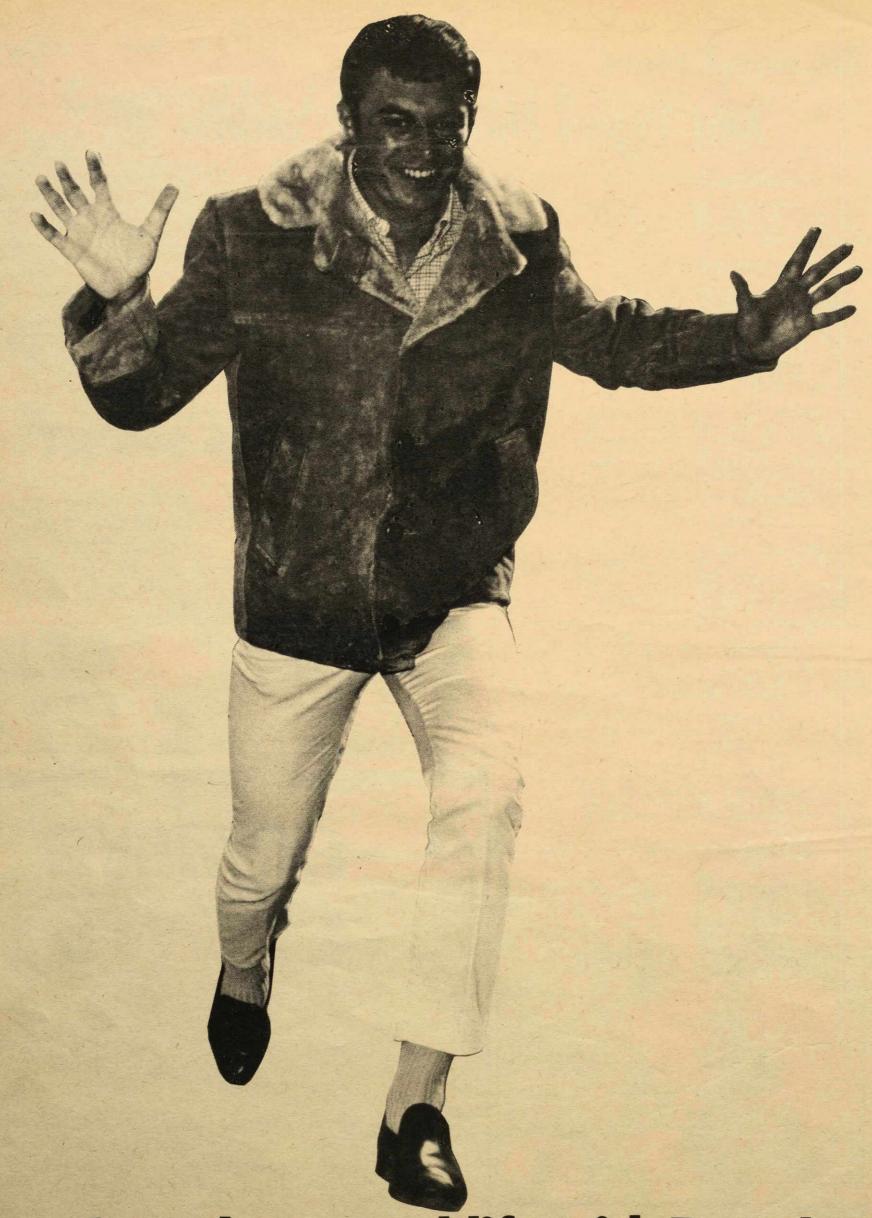

## Leap into the rugged life with Eaton's

Sheer exuberance, the great young life - John Farrell, first year commerce student at Dalhousie - leaping into a world of new dimensions, ready to meet and conquer — the mainstay, a rawhide leather jacket. Well stitched to meet the most rugged moments, brushed steer hide leather, lined with deep pile borg fabric. Available in the men's wear at Eaton's. Sizes 36 to 46.

Eaton's men's wear, mall level, 229 Catalogue office, mail or phone orders filled - 455-2525 EATON Price 42.50