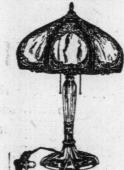

18 Table Lamps of ever description. Regularly \$11.25 to \$12.50, at \$9.85.

18 Table Lamps, with metal stands and shades, with amber panels. Regularly \$21.00 to \$27.50, at \$18.75.

The Overcoats are unusually well-made for the money—they're better than that price ordinarily commands. You can see it's an attractive offering. Popular ulster and ulsterette models, of grey chinchilla and heavy brown coatings. Shadow stripe. Sizes 34 to 44. Friday price, \$15.75.

Half Price

41/2 to 5 yards make a pair. 30c dotted muslins for, 39c scrim and voiles for, 59c bungalow nets for,

3 for 95c

3 for 95c.

Table Lamps \$9.85