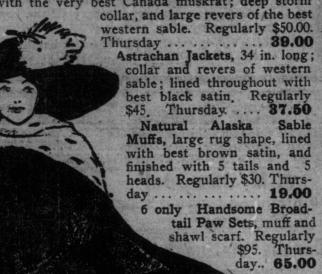

The green tickets will be everywhere alongside the old price checks. Come and see the values we

Regularly \$75.00. Thursday 60.00 Regularly \$60.00. Thursday 45.00 Regularly \$50.00. Thursday 42,50 Natural Eastern Canada Mink

Stoles, in all the very newest designs. Regularly \$85.00, \$75.00 and \$55.00. Thursday \$70.00, \$60.00 and

Children's Grey Lamb Furs, including stoles, scarfs, collars, muffs, gauntlets, and caps. A splendid assortment, all first quality, at 25 per cent. off regular prices.

# The Annual Fur Event The Simpson Store

will welcome the early arrivals with a special generosity. For them are the Eight o'clock values. The bargains where possible are carried through the day, but you can choose best and buy best in the early morning hours.