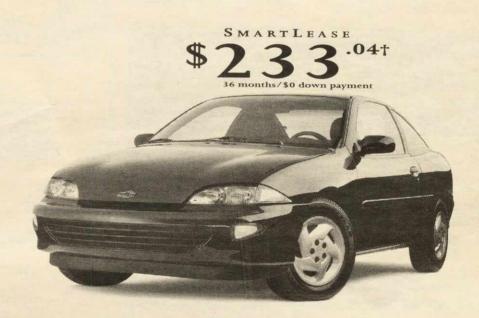

#### 1998 CHEVROLET CAVALIER COUPE

| Down<br>payment | Monthly payment | Monthly<br>payment<br>using<br>Graduate<br>Offer | Due on delivery* |
|-----------------|-----------------|--------------------------------------------------|------------------|
| \$0             | \$252.20        | \$233.04                                         | \$0              |
| \$500           | \$237.51        | \$218.34                                         | \$1,126.09       |
| \$1,000         | \$222.82        | \$203.65                                         | \$1,684.20       |

\*Includes down payment, 1st monthly payment, security and taxes.

1998 CHEVROLET CAVALIER Z24 If you're a recent or soon-to-be university or college graduate, GM will reward you with \$750 off the price of a new Chevrolet Cavalier. Check out the chart and see how much you'll save and how little it takes for you to get into one of the most reliable cars on the road. This offer is good on plenty of other GM vehicles as well. So call 1-800-GM-DRIVE or visit our web site at www.gmcanada.com™ now. And remember, the first three letters of career are car. Think about it.