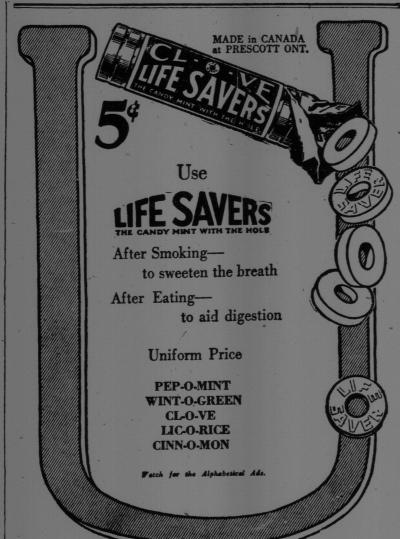

and climbed over the curb withdrawn at \$6,000.

The Creighton farm, Silver Falls, of Charlotte street shortly after six o'clock last evening and climbed over the curb to the sidewalk and then crashed through one of the large plate glass windows in Wilcox's clothing store. The automobile one of the large plate glass windows in Wilcox's clothing store. The automobile was not badly damaged by the crash and was able to proceed under its own power. The inmates of the car escaped uninjured.

### The Best Soldier?

Conscript or Volunteer? Is there any difference?

We have for long been the only volunteers in the fight for abso-lutely safe milk.

Our Pasteurization Plant is capable of taking care of all the milk coming to St. John daily. Think it over!

PACIFIC DAIRIES, LIMITED ST. JOHN, N. B.



The state of the s

# PAINLESS EXTRACTION Only 25c.

at the Most Reasonable Rates. Boston Dental Parlors lead Office:
527 Main St.
Phone 683

Branch Office:
35 Charlotte St.
Phone 38 DR. J. D. MAHER, Prop.

Open 9 4- m. - - - Until 9 p. m

FOR RELIABLE AND PROFESSIONAL OPTICAL SERVICE

S. COLDFEATHER OPTOMETRIST and OPTICIAN
Over 25 Years' Practice
8 Dock St., cor. Union. Phone M. 3413

The first breath of warm weather is a danger signal to your furs.

Summer dust and heat help to destroy furs.

MAGEE'S BIG, COOL FUR STOR-AGE SYSTEM

Prolongs the Life of Your Furs

and guards them against Heat, Dust, Fire, Moths, and Burglary.

Rate, 3 p. c. of the value. 'Phone Main 3786.

D. Magee's Sons, Limited

Master Furriers St. John, N. B.



A Suit tailored to your exact custom measure-

Four da