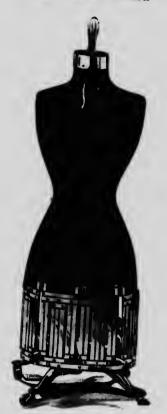

## The "Collapso" Empress No. 133 With Pedal Stand

No. 133. (Patented) Illustrating the neat and compact appearance of the Form when collapsed.

The "Collapso Empress" is our Regular No. 33 Empress Form fitted without special collapsible skirt and pedal stand. For full description of Empress Form see pages 5 and 13.