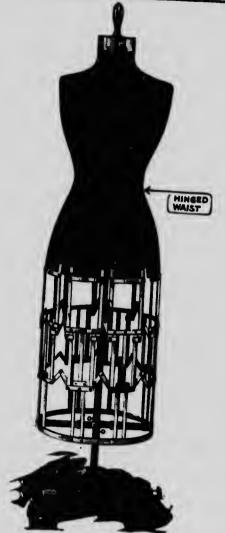

## The "Collapso" Empress No. 133 With Pedal Stand

No. 133. (Patented) Illustrating the neat and compact appearance of the Form when collapsed.

The "Collapso Empress" is our Regular No. 33 Empress Form fitted without special collapsible skirt and pedal stand. For full description of Empress Form see pages 5 and 13.

Cover in grey jersey cloth with nickel trimmings and stand, also tinned flat wire skirt. This form can be covered in linen canvas at an extra cost.

Size 1 bust adjusts from 32 to 43 Size 2 bust adjusts from 35 to 46