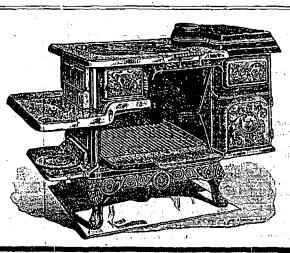

## "BUFFALO" SERIES

OF'

STOVES AND RANGES

WITH

"Baxter's Patent Even Balance Doors."

Showing the great feature of "Baxter's Patent Automatic Doors," opened and exposing the device for operating the same.

These doors are made in two horizontal sections, the upper one hinged at top the lower at boltom.

By a slight lift on the handle, the two doors, being exactly balanced, swing open, the lower one stopping when precisely level with the bottom of the oven, forming a solid, wide and substantial shelf.

The operating device is very simple, and is all outside, where it may be easily taken apart and in no way interfer with the oven.

The enterprising dealer will at once see the grand "Selling Feature" of this invention.