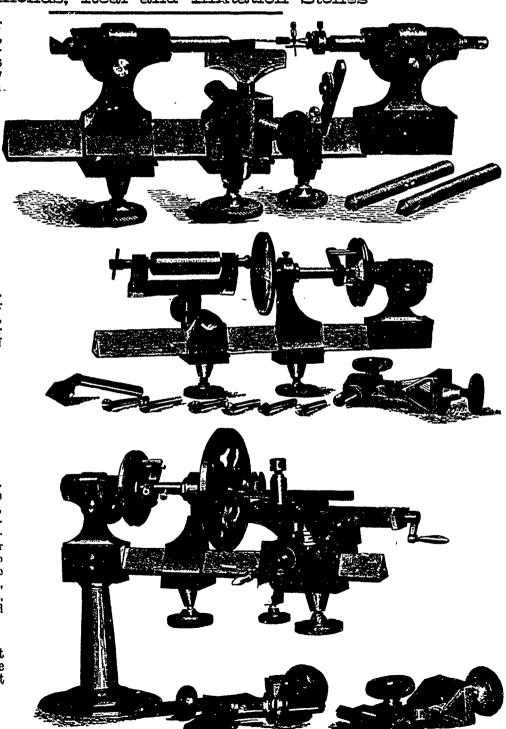

We are Sole Agents for these improved Foot Lathes, far superior and much cheaper than the American. Cuts shown are a few of the many attachments which go with the lathe when complete.

This cut represents size A Lathe, with Centres for turning Pinions, Staffs, &c., with far more precision and working more delicate than with hair Nine accurate readybow. made improved Centres supplied.

This cut represents Size A. Lathe, with Attachments for polishing Screws, Pivots, &c., by use of Split Chucks. Holder revolving on any angle, lap of Bell Metal.

This cut represents size C. with attachment to use as Mandrill or Universal complete, Slide Rest moves in all directions, longitudinal and transverse. It will turn straight or tapering, and face or square up surfaces by means of this slide rest, spindles of any kind, Barrel Arbors, Pinions, Screws, &c., all can be fitted exactly and without difficulty.