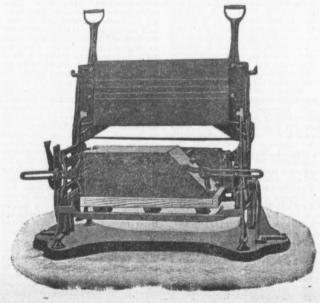

## THE MILES CONCRETE BUILDING BLOCK MACHINE

Makes 40 Different Sizes of Stone in Any Design, as well as the Specials, viz.:

Water Table, Gable, Circle, Angle, Chimney, Cornice, Pier Blocks, etc.

Catalog.cs and Information Cheerfully Furnished.

This Machine makes all blocks face down—"the only practical way"—allowing of a richer and finer facing, producing blocks that are perfect in appearance and impervious to moisture.

Let us tell you how the "Miles" will pay for itself over any other machine in three months' operation.